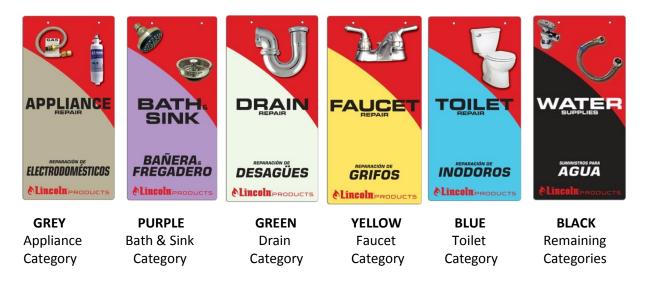

## **COLORS of Success with Plumbing Repair**

Building upon our success with the *Branded OEM Solution* in allowing retailers and customers to reference information as quickly as possible, Lincoln Products has taken a similar approach with its carded repair program. Five of our largest repair categories will start the process of shipping with enhanced color-coded packaging. All the rest of the repair categories will remain with the traditional black and red packaging.

## What are the key benefits to this packaging change?

- Adds consumer confidence and "find-ability" for both DIY and professional customers
- Creates efficiencies in stocking and improves product location identification
- Builds on branded OEM repair parts solution
- Enables staff to clearly identify and define product when aiding with consumer search
- Repair parts classification by project requirement (ex. Repair toilet, faucet, drainer, water supply, etc.)
- Provides visual color enhancement and organization
- Color-coded aisle violators also available